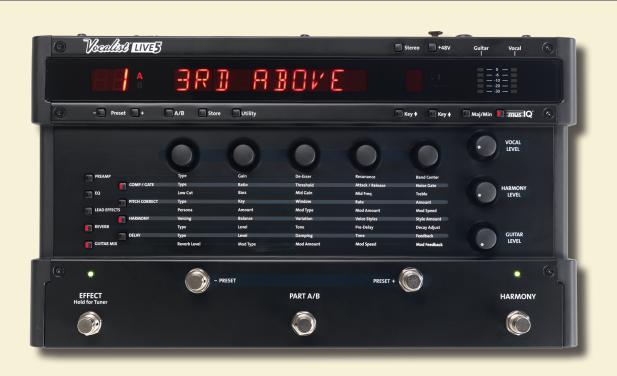

#### **Front Panel:**

The staggered footswitches make it easier to navigate without looking down. You won't need to waste time and energy to double check your feet before kicking it on because you'll know exactly where you are. By placing the footswitches for vocal harmony and effects on opposite sides of the pedal it is virtually impossible to hit the wrong one when it matters.