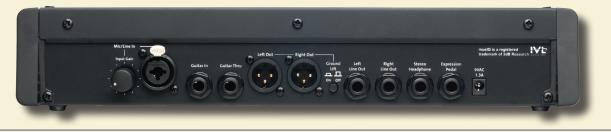

### **Rear Panel:**

The Vocalist<sup>®</sup> Live 5 adds up to four independent voices to create a full, natural-sounding 5-part vocal harmony. The Live 5 automatically pick-up a songs key and key changes by following your lead vocals and guitar chord progression using patented musIQ<sup>™</sup> technology. Just step on the footswitch while you're playing to fill the room with pitch-perfect backup vocals.