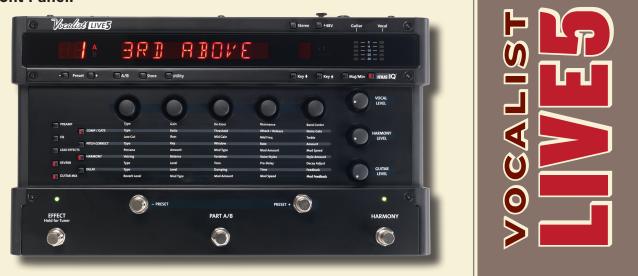

#### **Front Panel:**

The staggered footswitches make it easier to navigate without looking down. You won't need to waste time and energy to double check your feet before kicking it on because you'll know exactly where you are. By placing the footswitches for vocal harmony and effects on opposite sides of the pedal it is virtually impossible to hit the wrong one when it matters.