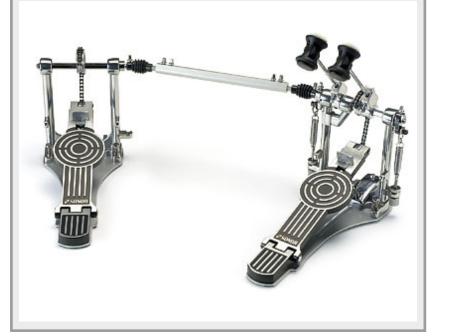

## DP 472 R Double Bass Drum Pedal, right DP 472 R

Professional and absolutely 'road-ready' hardware with good ease of operation and at an unbeatable price. Comes with lots of individual components.

| 19 SONOR | DRUMS | PERCUSSION | ORFF | CONCERT&MARCHING |
|----------|-------|------------|------|------------------|
|          |       | 24         |      | 2000             |

## DP 472 R Double Bass Drum Pedal, right DP 472 R

Product: DP 472 R

Features: with support board, adjustable toe stop and bag

ORFF