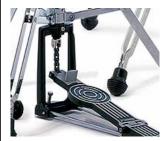

## DP 472 R Double Bass Drum Pedal, right DP 472 R

Professional and absolutely 'road-ready' hardware with good ease of operation and at an unbeatable price. Comes with lots of individual components.

| 19 SONOR | DRUMS | PERCUSSION | ORFF | CONCERT&MARCHING |
|----------|-------|------------|------|------------------|
|          |       | 24         |      | 2000             |

## DP 472 R Double Bass Drum Pedal, right DP 472 R

Product: DP 472 R

Features: with support board, adjustable toe stop and bag

ORFF

Giant Design Bass Drum Pedal with Giant Step Footboard Design

Hardware Set HS 200 Available as 5-piece set or single components

400 SERIES

Offers everything a pro drummer needs. High dimension tubing and solid double-brace legs offer durability and great looking design. A complete hardware set eases first selection or the upgrade from an existing setup.

Smart Connect and Dockingstation High performance Bass Drum Pedal with Giant Step foot board design. The Docking Station allows a tension free fixing on the Bass Drum hoop. No damaging and easy handling.