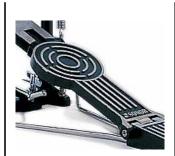

Giant Design Bass Drum Pedal with Giant Step Footboard Design

Hardware Set HS 200 Available as 5-piece set or single components

400 SERIES

Offers everything a pro drummer needs. High dimension tubing and solid double-brace legs offer durability and great looking design. A complete hardware set eases first selection or the upgrade from an existing setup.

Stable High dimension tubes for enhanced stability and professional design

Rotational Foot Board Hi hat stand with patented rotational foot board for individual adjustment

Footboard with Support Board Bass drum pedal with Giant Step design and support board

Smart Connect and Dockingstation High performance Bass Drum Pedal with Giant Step foot board design. The Docking Station allows a tension free fixing on the Bass Drum hoop. No damaging and easy handling.